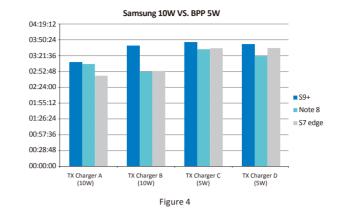

#### 充電效率分析

我們實測了市面上的一些無線充電器,整體來說,5W的 充電器大部分溫度並不高,在室溫 25 度的情況下,大部 分都不會出現停止充電散熱的現象。然而在支援 Apple 7.5W 與 Samsung 10W 的組合中,停充散熱的現象就很常 出現。這表示手機頻繁觸發溫度保護,而無法持續用較高 速度進行充電。圖 4 可看到支援 Samsung 無線閃充的兩 款 10W 充電器,充電時間的確優於 5W 的充電器,但差 距並不是很大,10W 充電器的平均充飽時間大約落在 3 小 時左右,5W 充電器大概是 3.5 小時,僅有 0.5 小時的差 距。這是因為 Samsung 系列手機溫度保護的限制大約在 38°C 左右,在 10W 充電的情況下會觸發溫度保護,因此 實際充電不會一直保持 10W,實測是在 6W ~ 7W 之間動 態調整。

In Figure4, the charging time of Samsung 10W's charger is about 3 hours, and the charging time of 5W's charger is about 3.5 hours. The charging time of A&B 10W's chargers are shorter than the C&D 5W's chargers, but the difference is only 0.5 hour. This is because the temperature protection threshold of Samsung mobile phone is  $38^{\circ}$ C. When the temperature of TX reaches protection point, the charging speed will decrease. As a result, charging power will not keep in 10W continuously. Actually, it was around 6 to 7 W.