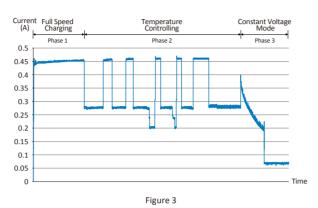

然而實際在無線充電的過程中,CC mode 不一定是呈現 穩定電流狀態,而是會因為傳輸過程的耗損而發熱,手 機會自動透過降低充電效率進行溫度管理,避免過熱造 成危險,因此,實際上看到的充電過程通常會類似圖 3 所示。

由圖 3 可以看到,在第一時期會有一段高效率的時間,接 下來第二時期因為溫度上升,手機就會開始降低充電效 率進行冷卻,溫度降低後才會回到較高的效率,在充電 過程中,會不斷重覆這兩個動作來避免手機的溫度過高。 第三時期即進入 CV mode 以恆定電壓充電。

In charging process, CC mode is not always steady-state current. The temperature of TX & RX will increase while charging. However, mobile phones have a charging temperature protection mechanism. The charging current will be decreased if the RX's temperature is higher than protection point. That is to say, the charging current will be adjusted dynamically to prevent over high temperature. Therefore, the real charging process is similar to Figure 3.

In Figure 3, Phase1 keeps the maximum charging current as high performance charging period. In Phase2, charging current is adjusted dynamically by mobile phone temperature protection. Charging current will be dropped for cooling during high temperature. Once charging devices cool down, charging current will increase. The two processes will be repeated to prevent over temperature. Phase 3 shows the battery charger enter CV mode.