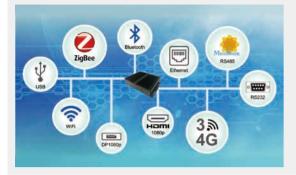

12. Call the shots 原意為軍隊中長官示意士兵開槍,後引申為負責做決定的人。

作者:草屯廠 / V&SA / 研發處 / 王國丞・陳昶宏・林暐清

2017 年 9 月,隨著 Apple 發表 iPhone 8 和 iPhone X 無線充電技術之後,各手機品 牌紛紛導入無線電力聯盟 (Wireless Power Consortium, WPC) 的 Qi 無線充電技術。 無線充電產業快速的發展,以及市面上產品不斷的增加,各種充電的規格逐漸增 加,除了大家共通的 Qi 標準外,各家手機大廠也紛紛推出自有的無線充電協議, 試圖推出與其他競爭對手不同的產品,並加強自己品牌的黏著度。本文將介紹 Qi BPP 5W、Apple 7.5W 及 Samsung 10W 無線充電技術,並以實測效率來進行效率之 分析比較。

#### 無線充電的規格

WPC目前定義的規範版本為 V1.2.4,主要定義無線充電 的傳輸端與接收端溝通的通訊協議格式,以及最大充電 功 率 級 別,分為 Base Power Profile (BPP)與 Extended Power Profile (EPP)。目前市面上大部分的無線充電器是屬 於 BPP 等級,最大充電功率是 5W,少數的無線充電器會 做到 15W 的 EPP 等級。

另外,有些無線充電器會標榜支援 Apple 7.5W 以及 Samsung 10W 的快速充電規格,這兩者在 WPC 規格中都屬於私有 協議,WPC 的資料格式中允許在某些封包內讓傳輸端與 接收端交換私有訊息,當兩者都認知到對方可支持某種私 有協議時,就可以自行溝通並調整傳輸最大功率。因此本 文會特別比較此規格與一般 5W 充電的效率差異。