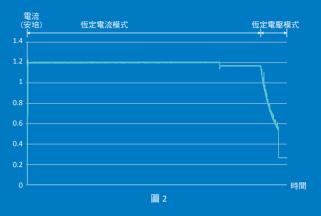

然而實際在無線充電的過程中,CC mode 不一定是呈現 穩定電流狀態,而是會因為傳輸過程的耗損而發熱,手 機會自動透過降低充電效率進行溫度管理,避免過熱造 成危險,因此,實際上看到的充電過程通常會類似圖 3 所示。

由圖 3 可以看到,在第一時期會有一段高效率的時間,接 下來第二時期因為溫度上升,手機就會開始降低充電效 率進行冷卻,溫度降低後才會回到較高的效率,在充電 過程中,會不斷重覆這兩個動作來避免手機的溫度過高。 第三時期即進入 CV mode 以恆定電壓充電。

單就 0% ~ 100% 的充電時間來看,iPhone 無線快充的效率 其實並不比 5W 高太多, 無線快充主要是從室溫上升到溫 控門檻 (Temperature Control Threshold) 的這段第一時期時間 內,提供較高的充電電流來加速充電。但當進入到第二時 期的溫度保護控制階段,停充散熱就會降低整體的充電效 率。在圖 6 的例子中可以看到第一時期的充電效率大約是 0.74%/min,到第二時期開始進行溫度控制之後,效率就下 降到 0.56%/min,約只有第一時期的 2/3 左右。换句話說, 若能延長第一時期的時候,自然能夠提升充電的效率。