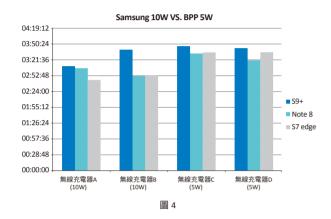

#### 充電效率分析

我們實測了市面上的一些無線充電器,整體來說,5W的 充電器大部分溫度並不高,在室溫 25 度的情況下,大部 分都不會出現停止充電散熱的現象。然而在支援 Apple 7.5W 與 Samsung 10W 的組合中,停充散熱的現象就很常 出現。這表示手機頻繁觸發溫度保護,而無法持續用較高 速度進行充電。圖 4 可看到支援 Samsung 無線閃充的兩 款 10W 充電器,充電時間的確優於 5W 的充電器,但差 距並不是很大,10W 充電器的平均充飽時間大約落在 3 小 時左右,5W 充電器大概是 3.5 小時,僅有 0.5 小時的差 距。這是因為 Samsung 系列手機溫度保護的限制大約在 38°C 左右,在 10W 充電的情況下會觸發溫度保護,因此 實際充電不會一直保持 10W,實測是在 6W ~ 7W 之間動 態調整。

In Figure4, the charging time of Samsung 10W's charger is about 3 hours, and the charging time of 5W's charger is about 3.5 hours. The charging time of A&B 10W's chargers are shorter than the C&D 5W's chargers, but the difference is only 0.5 hour. This is because the temperature protection threshold of Samsung mobile phone is  $38^{\circ}$ C. When the temperature of TX reaches protection point, the charging speed will decrease. As a result, charging power will not keep in 10W continuously. Actually, it was around 6 to 7 W.