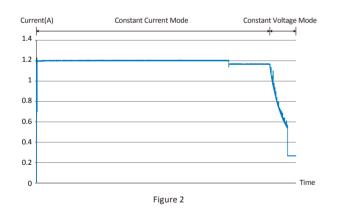

#### 無線充電的充電過程

目前具有充電功能的電子產品,例如手機、行動電源 等,多半是使用鋰電池的材料。以手機鋰電池為例,一 般電壓會介於 3.3V ~ 4.2V 之間,充電過程分為恆定電 流模式 (Constant Current Mode, CC mode) 以及恆定電壓 模式 (Constant Voltage Mode, CV mode), CC mode 會以穩 定的大電流促使鋰離子離開負極,在電池容量逐漸接近 充飽時,就會切換至 CV mode,改以恆定電壓充電,如 此充電電流就會自然變小,達到充飽的程度,如圖 1、圖 2 所示。

#### What Happen During Wireless Charging

Most batteries of mobile phones are lithium batteries, and working voltage is between 3.7V and 4.2V. The charging progress includes Constant Current Mode (CC mode) and Constant Voltage Mode (CV mode). In CC mode, battery will be charged by constant current until the voltage of battery close to 4.2V. After that, the battery charger will move to CV mode, providing constant voltage and gradually decreasing current until charging full. (Figure 1 and Figure2)