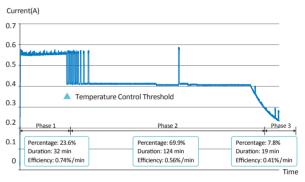

然而實際在無線充電的過程中,CC mode 不一定是呈現 穩定電流狀態,而是會因為傳輸過程的耗損而發熱,手 機會自動透過降低充電效率進行溫度管理,避免過熱造 成危險,因此,實際上看到的充電過程通常會類似圖 3 所示。

由圖 3 可以看到,在第一時期會有一段高效率的時間,接 下來第二時期因為溫度上升,手機就會開始降低充電效 率進行冷卻,溫度降低後才會回到較高的效率,在充電 過程中,會不斷重覆這兩個動作來避免手機的溫度過高。 第三時期即進入 CV mode 以恆定電壓充電。

單就 0% ~ 100% 的充電時間來看,iPhone 無線快充的效率 其實並不比 5W 高太多, 無線快充主要是從室溫上升到溫 控門檻 (Temperature Control Threshold) 的這段第一時期時間 內,提供較高的充電電流來加速充電。但當進入到第二時 期的溫度保護控制階段,停充散熱就會降低整體的充電效 率。在圖 6 的例子中可以看到第一時期的充電效率大約是 0.74%/min,到第二時期開始進行溫度控制之後,效率就下 降到 0.56%/min,約只有第一時期的 2/3 左右。换句話說, 若能延長第一時期的時候,自然能夠提升充電的效率。