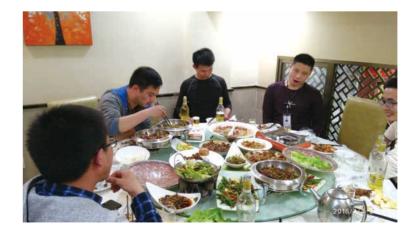

His supervisor, Cherry Zhang, mentioned his huge contribution last July when the NPI (New Product Introduction) was transformed into MP (Mass Production). The production line had to expand within four days with just one-third of the manpower. He had completed this cross-department and cross-floor mission, and then soon followed up the newcomer training and the allocation of manpower. He had fully shown his profession, communication and stress resistance.

Sen Lian especially mentioned that during the process of newcomer training, it was a good way for him to learn again. When he talked to the newcomer with an open mind, he learned from them about whether there is a better system, workflow or advanced equipment for USI to learn from. "Training the newcomer in the shortest time to relieve the stress on the senior employees can make the newcomers feel valued and strengthen the mutual understanding and belonging among all colleagues." He considers the newcomers training as a fairly important part at work.