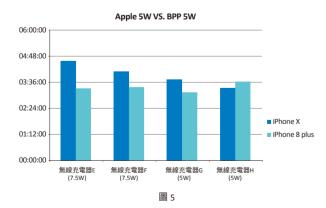

在 Apple 7.5W 的部分,圖 5 可看到 iPhone 8 Plus 在四款充 電器中,充電時間都很接近,大約都在 3 小時 10 分鐘~ 3 小時 30 分鐘之間,但在 iPhone X 的實驗中,7.5W 兩款 的充電時間反而比 5W 的兩款還長,這是因為 iPhone 系 列的手機,溫度保護的限制大約在 34°C 左右,比 Samsung 的溫度限制更嚴格,因此會更頻繁的進行停充散 熱。此外,拿 iPhone X 與 iPhone 8 Plus 相比, iPhone X 體 積更小,熱源相對集中而不易散熱,故需要更長的時間才 能充飽。

單就 0% ~ 100% 的充電時間來看,iPhone 無線快充的效率 其實並不比 5W 高太多, 無線快充主要是從室溫上升到溫 控門檻 (Temperature Control Threshold) 的這段第一時期時間 內,提供較高的充電電流來加速充電。但當進入到第二時 期的溫度保護控制階段,停充散熱就會降低整體的充電效 率。在圖 6 的例子中可以看到第一時期的充電效率大約是 0.74%/min,到第二時期開始進行溫度控制之後,效率就下 降到 0.56%/min,約只有第一時期的 2/3 左右。换句話說, 若能延長第一時期的時候,自然能夠提升充電的效率。

Here is the Apple 7.5W test result. In Figure 5, the charging time of the four wireless chargers (E&F 5W, G&H 7.5W) for iPhone 8 Plus are very close. All of them between 3 hours10 minutes to 3.5 hours. For iPhone X, the charging time of 7.5W was longer than 5W charger because the temperature protection of iPhone was set at 34  $^{\circ}$ C , which temperature limitation is stricter than Samsung mobile phones. Therefore, it is frequently that iPhone stops charging and waits heat dissipating. The size of iPhone X is smaller than iPhone 8 Plus, thus, iPhone X could not dissipate thermal temperature quickly and it takes longer charging time.