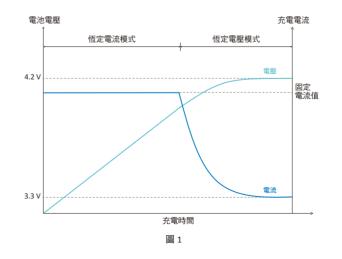

#### 無線充電的充電過程

目前具有充電功能的電子產品,例如手機、行動電源 等,多半是使用鋰電池的材料。以手機鋰電池為例,一 般電壓會介於 3.3V ~ 4.2V 之間,充電過程分為恆定電 流模式 (Constant Current Mode, CC mode) 以及恆定電壓 模式 (Constant Voltage Mode, CV mode), CC mode 會以穩 定的大電流促使鋰離子離開負極,在電池容量逐漸接近 充飽時,就會切換至 CV mode,改以恆定電壓充電,如 此充電電流就會自然變小,達到充飽的程度,如圖 1、圖 2 所示。

然而實際在無線充電的過程中,CC mode 不一定是呈現 穩定電流狀態,而是會因為傳輸過程的耗損而發熱,手 機會自動透過降低充電效率進行溫度管理,避免過熱造 成危險,因此,實際上看到的充電過程通常會類似圖 3 所示。

由圖 3 可以看到,在第一時期會有一段高效率的時間,接 下來第二時期因為溫度上升,手機就會開始降低充電效 率進行冷卻,溫度降低後才會回到較高的效率,在充電 過程中,會不斷重覆這兩個動作來避免手機的溫度過高。 第三時期即進入 CV mode 以恆定電壓充電。