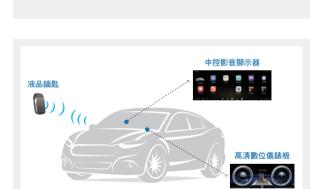

12. Call the shots 原意為軍隊中長官示意士兵開槍,後引申為負責做決定的人。

作者:草屯廠 / V&SA / 研發處 / 王國丞・陳昶宏・林暐清

2017 年 9 月,隨著 Apple 發表 iPhone 8 和 iPhone X 無線充電技術之後,各手機品 牌紛紛導入無線電力聯盟 (Wireless Power Consortium, WPC) 的 Qi 無線充電技術。 無線充電產業快速的發展,以及市面上產品不斷的增加,各種充電的規格逐漸增 加,除了大家共通的 Qi 標準外,各家手機大廠也紛紛推出自有的無線充電協議, 試圖推出與其他競爭對手不同的產品,並加強自己品牌的黏著度。本文將介紹 Qi BPP 5W、Apple 7.5W 及 Samsung 10W 無線充電技術,並以實測效率來進行效率之 分析比較。

#### 無線充電的規格

WPC目前定義的規範版本為 V1.2.4,主要定義無線充電 的傳輸端與接收端溝通的通訊協議格式,以及最大充電 功 率 級 別,分為 Base Power Profile (BPP)與 Extended Power Profile (EPP)。目前市面上大部分的無線充電器是屬 於 BPP 等級,最大充電功率是 5W,少數的無線充電器會 做到 15W 的 EPP 等級。

另外,有些無線充電器會標榜支援 Apple 7.5W 以及 Samsung 10W 的快速充電規格,這兩者在 WPC 規格中都屬於私有 協議,WPC 的資料格式中允許在某些封包內讓傳輸端與 接收端交換私有訊息,當兩者都認知到對方可支持某種私 有協議時,就可以自行溝通並調整傳輸最大功率。因此本 文會特別比較此規格與一般 5W 充電的效率差異。

#### 無線充電的充電過程

目前具有充電功能的電子產品,例如手機、行動電源 等,多半是使用鋰電池的材料。以手機鋰電池為例,一 般電壓會介於 3.3V ~ 4.2V 之間,充電過程分為恆定電 流模式 (Constant Current Mode, CC mode) 以及恆定電壓 模式 (Constant Voltage Mode, CV mode), CC mode 會以穩 定的大電流促使鋰離子離開負極,在電池容量逐漸接近 充飽時,就會切換至 CV mode,改以恆定電壓充電,如 此充電電流就會自然變小,達到充飽的程度,如圖 1、圖 2 所示。