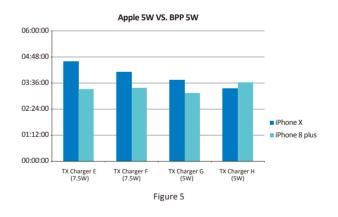

在 Apple 7.5W 的部分,圖 5 可看到 iPhone 8 Plus 在四款充 電器中,充電時間都很接近,大約都在 3 小時 10 分鐘~ 3 小時 30 分鐘之間,但在 iPhone X 的實驗中,7.5W 兩款 的充電時間反而比 5W 的兩款還長,這是因為 iPhone 系 列的手機,溫度保護的限制大約在 34°C 左右,比 Samsung 的溫度限制更嚴格,因此會更頻繁的進行停充散 熱。此外,拿 iPhone X 與 iPhone 8 Plus 相比, iPhone X 體 積更小,熱源相對集中而不易散熱,故需要更長的時間才 能充飽。

單就 0% ~ 100% 的充電時間來看,iPhone 無線快充的效率 其實並不比 5W 高太多, 無線快充主要是從室溫上升到溫 控門檻 (Temperature Control Threshold) 的這段第一時期時間 內,提供較高的充電電流來加速充電。但當進入到第二時 期的溫度保護控制階段,停充散熱就會降低整體的充電效 率。在圖 6 的例子中可以看到第一時期的充電效率大約是 0.74%/min,到第二時期開始進行溫度控制之後,效率就下 降到 0.56%/min,約只有第一時期的 2/3 左右。换句話說, 若能延長第一時期的時候,自然能夠提升充電的效率。

Here is the Apple 7.5W test result. In Figure 5, the charging time of the four wireless chargers (E&F 5W, G&H 7.5W) for iPhone 8 Plus are very close. All of them between 3 hours10 minutes to 3.5 hours. For iPhone X, the charging time of 7.5W was longer than 5W charger because the temperature protection of iPhone was set at 34  $^{\circ}$ C , which temperature limitation is stricter than Samsung mobile phones. Therefore, it is frequently that iPhone stops charging and waits heat dissipating. The size of iPhone X is smaller than iPhone 8 Plus, thus, iPhone X could not dissipate thermal temperature quickly and it takes longer charging time.