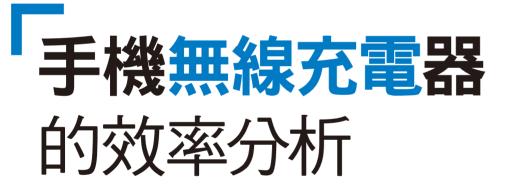

#### 無線充電的充電過程

目前具有充電功能的電子產品,例如手機、行動電源 等,多半是使用鋰電池的材料。以手機鋰電池為例,一 般電壓會介於 3.3V ~ 4.2V 之間,充電過程分為恆定電 流模式 (Constant Current Mode, CC mode) 以及恆定電壓 模式 (Constant Voltage Mode, CV mode), CC mode 會以穩 定的大電流促使鋰離子離開負極,在電池容量逐漸接近 充飽時,就會切換至 CV mode,改以恆定電壓充電,如 此充電電流就會自然變小,達到充飽的程度,如圖 1、圖 2 所示。

然而實際在無線充電的過程中,CC mode 不一定是呈現 穩定電流狀態,而是會因為傳輸過程的耗損而發熱,手 機會自動透過降低充電效率進行溫度管理,避免過熱造 成危險,因此,實際上看到的充電過程通常會類似圖 3 所示。

由圖 3 可以看到,在第一時期會有一段高效率的時間,接 下來第二時期因為溫度上升,手機就會開始降低充電效 率進行冷卻,溫度降低後才會回到較高的效率,在充電 過程中,會不斷重覆這兩個動作來避免手機的溫度過高。 第三時期即進入 CV mode 以恆定電壓充電。