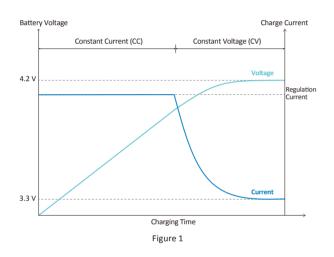

#### 無線充電的充電過程

目前具有充電功能的電子產品,例如手機、行動電源 等,多半是使用鋰電池的材料。以手機鋰電池為例,一 般電壓會介於 3.3V ~ 4.2V 之間,充電過程分為恆定電 流模式 (Constant Current Mode, CC mode) 以及恆定電壓 模式 (Constant Voltage Mode, CV mode), CC mode 會以穩 定的大電流促使鋰離子離開負極,在電池容量逐漸接近 充飽時,就會切換至 CV mode,改以恆定電壓充電,如 此充電電流就會自然變小,達到充飽的程度,如圖 1、圖 2 所示。

#### What Happen During Wireless Charging

Most batteries of mobile phones are lithium batteries, and working voltage is between 3.7V and 4.2V. The charging progress includes Constant Current Mode (CC mode) and Constant Voltage Mode (CV mode). In CC mode, battery will be charged by constant current until the voltage of battery close to 4.2V. After that, the battery charger will move to CV mode, providing constant voltage and gradually decreasing current until charging full. (Figure 1 and Figure2)