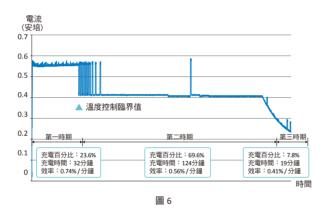

然而實際在無線充電的過程中,CC mode 不一定是呈現 穩定電流狀態,而是會因為傳輸過程的耗損而發熱,手 機會自動透過降低充電效率進行溫度管理,避免過熱造 成危險,因此,實際上看到的充電過程通常會類似圖 3 所示。

由圖 3 可以看到,在第一時期會有一段高效率的時間,接 下來第二時期因為溫度上升,手機就會開始降低充電效 率進行冷卻,溫度降低後才會回到較高的效率,在充電 過程中,會不斷重覆這兩個動作來避免手機的溫度過高。 第三時期即進入 CV mode 以恆定電壓充電。

單就 0% ~ 100% 的充電時間來看,iPhone 無線快充的效率 其實並不比 5W 高太多, 無線快充主要是從室溫上升到溫 控門檻 (Temperature Control Threshold) 的這段第一時期時間 內,提供較高的充電電流來加速充電。但當進入到第二時 期的溫度保護控制階段,停充散熱就會降低整體的充電效 率。在圖 6 的例子中可以看到第一時期的充電效率大約是 0.74%/min,到第二時期開始進行溫度控制之後,效率就下 降到 0.56%/min,約只有第一時期的 2/3 左右。换句話說, 若能延長第一時期的時候,自然能夠提升充電的效率。

考量實際上無線充電的使用者操作情境,不一定是長時間 不移動手機,較多時候是在不使用手機時放著充電,若有 需要就拿起來操作,操作完再放回繼續充電。在中斷充電 的過程中,充電器就會有時間降溫,因此恢復充電後,就 能維持較長的第一時期 Samsung 10W 快充的效率仍是優 於 Qi 5W。