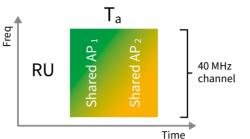

# 正交分頻多重進接 (OFDMA)

一個頻道中的頻寬由相鄰連續的多個子載波構成,Wi-Fi 5採用了OFDM(正交分頻多工),每次傳送資料時整個頻寬都只能由同一STA(工作站,例如:手機和筆電)從AP(無線接入點,例如:路由器)傳送或接收資料,造成傳輸的延遲和頻寬浪費。OFDMA改良了OFDM,將頻寬切割更小的單位(Resource Unit,RU),將RU分配給不同的STA,讓STA可以同時傳輸,降低延遲和提高頻寬利用率,圖二為OFDM與OFDMA的比較。