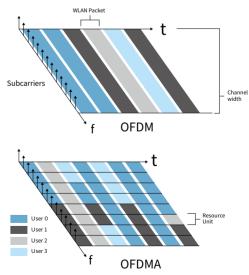

# 正交分頻多重進接 (OFDMA)

一個頻道中的頻寬由相鄰連續的多個子載波構成,Wi-Fi 5採用了OFDM(正交分頻多工),每次傳送資料時整個頻寬都只能由同一STA(工作站,例如:手機和筆電)從AP(無線接入點,例如:路由器)傳送或接收資料,造成傳輸的延遲和頻寬浪費。OFDMA改良了OFDM,將頻寬切割更小的單位(Resource Unit,RU),將RU分配給不同的STA,讓STA可以同時傳輸,降低延遲和提高頻寬利用率,圖二為OFDM與OFDMA的比較。

# Orthogonal Frequency Division Multiple Access (OFDMA)

The bandwidth in a channel is composed of multiple adjacent sub-carriers; Wi-Fi 5 adopted orthogonal

frequency division multiplexing (OFDM). Every time data is transmitted, the entire bandwidth can only transmit or receive data from the AP (wireless access point, such as: router) of the same STA (workstation, such as: mobile phone and notebook computer), causing delays in transmission and wastes of bandwidths. OFDMA is an improvement of OFDM; it splits the bandwidth into smaller resource units (RU) and distributes the RUs to different STAs so that the STAs can transmit simultaneously, reducing delays and increasing bandwidth utilization. Figure 2 is the comparison between OFDM and OFDMA.

Figure 2 Comparison Between OFDM and OFDMA