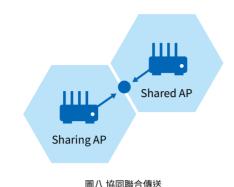

# 5. 協同聯合傳送 (Coordinated joint processing) Coordinated joint processing 可以被視為多AP組成的 MIMO,讓多個AP可以協同傳輸資料給STA,如圖八。