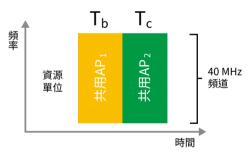

### Coordinated Time Division Multiple Access (Coordinated TDMA)

Originally, Wi-Fi 6 only allowed the STAs under the same AP to share bands through time allocation. Still, coordinated TDMA allows multiple APs to share bands by coordinating time allocations to improve bandwidth utilization, as shown in Figure 5.

Figure 5 Coordinated TDMA