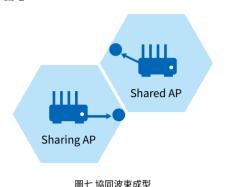

### 5. Coordinated Joint Processing

Coordinated joint processing can be viewed as MIMO composed of multiple APs; it allows multiple APs to transmit data to the STA coordinately, as shown in Figure 8.

Figure 8 Coordinated Joint Processing