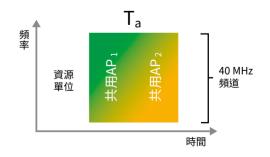

# Orthogonal Frequency Division Multiple Access (OFDMA)

The bandwidth in a channel is composed of multiple adjacent sub-carriers; Wi-Fi 5 adopted orthogonal

frequency division multiplexing (OFDM). Every time data is transmitted, the entire bandwidth can only transmit or receive data from the AP (wireless access point, such as: router) of the same STA (workstation, such as: mobile phone and notebook computer), causing delays in transmission and wastes of bandwidths. OFDMA is an improvement of OFDM; it splits the bandwidth into smaller resource units (RU) and distributes the RUs to different STAs so that the STAs can transmit simultaneously, reducing delays and increasing bandwidth utilization. Figure 2 is the comparison between OFDM and OFDMA.

Figure 2 Comparison Between OFDM and OFDMA