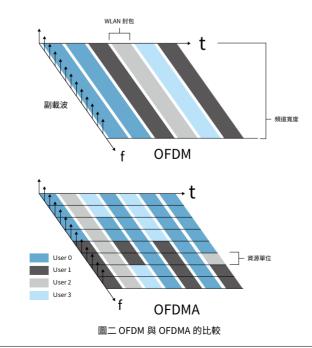

# 正交分頻多重進接 (OFDMA)

一個頻道中的頻寬由相鄰連續的多個子載波構成,Wi-Fi 5採用了OFDM(正交分頻多工),每次傳送資料時整個頻寬都只能由同一STA(工作站,例如:手機和筆電)從AP(無線接入點,例如:路由器)傳送或接收資料,造成傳輸的延遲和頻寬浪費。OFDMA改良了OFDM,將頻寬切割更小的單位(Resource Unit,RU),將RU分配給不同的STA,讓STA可以同時傳輸,降低延遲和提高頻寬利用率,圖二為OFDM與OFDMA的比較。

# Orthogonal Frequency Division Multiple Access (OFDMA)

The bandwidth in a channel is composed of multiple adjacent sub-carriers; Wi-Fi 5 adopted orthogonal

frequency division multiplexing (OFDM). Every time data is transmitted, the entire bandwidth can only transmit or receive data from the AP (wireless access point, such as: router) of the same STA (workstation, such as: mobile phone and notebook computer), causing delays in transmission and wastes of bandwidths. OFDMA is an improvement of OFDM; it splits the bandwidth into smaller resource units (RU) and distributes the RUs to different STAs so that the STAs can transmit simultaneously, reducing delays and increasing bandwidth utilization. Figure 2 is the comparison between OFDM and OFDMA.

Figure 2 Comparison Between OFDM and OFDMA