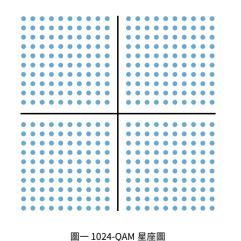

### 1024-QAM

Wi-Fi 透過訊號的振幅與相位來傳輸資訊,這種調變方式稱作 QAM,資料可以用這兩個參數構成的星座圖來表示,其密度 越高每單位傳輸的資訊量也就越大,因此傳輸速率也就越快, Wi-Fi 6達到1024 QAM,一個符號可以表示10 bits,如圖一。

# 1024-QAM

Wi-Fi transmits information through amplitudes and phases of signals; this modulation method is called QAM. Data can be represented by this constellation diagram composed of these two parameters; the denser it is, the larger the amount of information is transmitted by each unit, hence, the faster the transmission speed. Wi-Fi 6 reaches up to 1024 QAM, with each symbol representing 10 bits, as shown in Figure 1.

Figure 1 1024-QAM Constellation Diagram