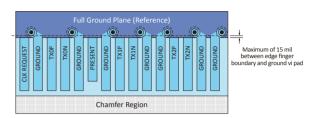

資料來源: Page 148, PCI Express Card Electromechanical Specification Revision 4.0, Version 0.9\_NCB.pdf, Copyright @ PCI-SIG

三、Ground VIA 要愈短愈好,不能超過距離金手指 15mils, 以減少金手指 Ground pin 的電感效應

圖 7 PCIe Golden Finger for GND VIA

資料來源: Page 150, PCI Express Card Electromechanical Specification Revision 4.0, Version 0.9 NCB.pdf, Copyright @ PCI-SIG

四、臨近 Ground VIA 必須要額外一條線做共同連接,以減 少地面共振

圖 8 PCIe Golden Finger for adjacent GND VIA