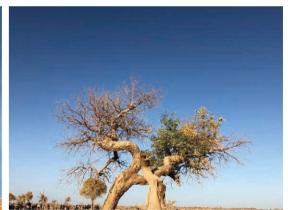

#### 千年不倒 千年不朽 怪樹林

相較於其他樹木,胡楊具有更加強大的細胞透水性,這也 是它能夠在減少水分蒸發的同時,提供足以對抗沙暴襲 擊的力量。 胡楊的生長十分緩慢,千百年來它們以頑強的意志抗擊著沙漠的侵蝕,西北的風沙和乾旱,將胡楊樹雕塑成為千奇百怪,形態各異的藝術品,有的似鯤鵬展翅,有的像駿馬揚蹄,還有的如纖纖少女。更有似蒼龍騰越,老人扶拐,或似餓狼撲兔……一件件大自然鬼斧神工的作品,在夕陽的映襯下,尤顯得更為詭異和蒼涼。

#### 秋天 必須要去看一次胡楊林

金秋十月,是胡楊最美的季節!

金色的樹葉襯著湛藍的天空於風中婆娑起舞,水中的倒 影將這個景致映托的更加完美,讓人沉浸在這怡人的恬 靜與浪漫,強烈的反差形成鮮明的影調,亮麗的色彩, 使胡楊林成為大漠戈壁上一道獨特的風景線。

世界上的胡楊絕大部分生長在中國,而在中國主要分佈 在新疆、甘肅等有沙漠戈壁的地方。此番去了額濟納旗 的胡楊林,驚豔之餘,才知道中國竟有著六大著名胡楊 林觀賞地。

#### Living And Lasting For A Thousand Years Strange Forest

Comparing with other trees, the desert poplar has more powerful membrane permeability, which makes it also able to provide sufficient force against sandstorms while reducing water evaporation.

The growth of the desert poplar is very slow. For thousands of years, they have resisted the erosion of the desert with tenacious will, the sand and drought in the northwest shapes the desert poplar into strange and various forms. Some are like giant birds spreading wings, some like a horse kicking high, and some more like a slender maid. There are also more