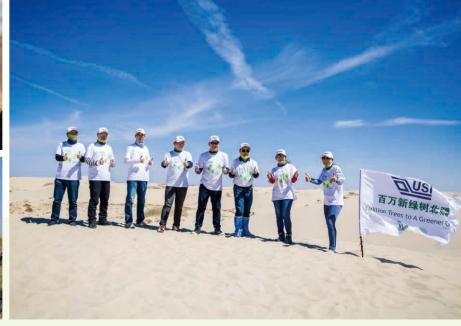

#### 2019 USI 百萬植樹計畫 內蒙古

2019 USI The Million Tree Project Inner Mongolia

Award. USI (SSE: 601231) was honored with 2018 Model of Corporate

Social Responsibility of Listed Companies, and the Million Tree Project (MTP) also won 2018 Charity Program Award.