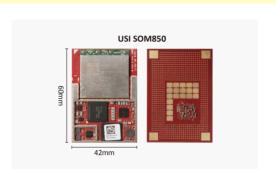

#### 環旭電子 Windows 10 IoT Enterprise 物聯網模組 亮相 2019 國際嵌入式系統展

(2019-02-21 上海) 全球電子設計製造大廠環 旭電子 (SSE: 601231) 將在 2019 國際嵌入式 系統展亮相,並發佈全新模組系統 SOM850。 該模組採用功能強大的高通驍龍 SDM850 處

理器,該處理器能效高、啟動迅速、常時連網,已獲得多個運

營商認證。環旭電子 SOM850 與 Windows 10 生態系統完全相容,能夠協助物聯網工業設備製造商創建自己的垂 直物聯網產品,和雲端運算進行連接。

#### USI to reveal its Windows 10 IoT Enterprise Module at Embedded World 2019

(2019-02-21 Shanghai) At Embedded World 2019, USI (SSE: 601231), a giant electronics designer and manufacturer in the world, will announce their new system on module, the USI SOM850, powered

by the powerful Qualcomm® Snapdragon™ SDM850 processor with power efficient, instant-on and always-

connected cellular with multiple carrier certifications already completed. Supporting full compatibility with the Windows 10 ecosystem, the USI SOM850 is designed to enable IoT industrial device manufacturers to create their own vertical IoT products, providing connectivity to cloud computing.