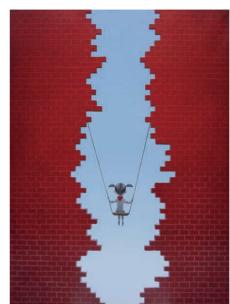

## 弄堂里厢

藝術家: 柒先生 策展人: 曹彬

盪鞦韆 The Swing 布面丙烯、噴漆 / 97×130 cm / 2019

翻牆 The Ladder 布面丙烯、噴漆 / 97×162 cm / 2019

**嚇嚇儂 The Guardian** 布面丙烯、噴漆 / 89×130 cm / 2019