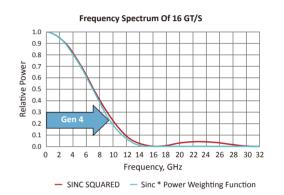

使用 SINC 函數平方  $\left(\frac{Sin(x)}{x}\right)^2$ ,可以得知信號能量的分布跟頻率的關系。以圖 4 可得知 PCle G4 約 86% 能量分布在小於 8 GHz。這也是為什麼 PCle G4 會以 8 GHz 為其參考損耗頻率。

圖 4 Frequency Spectrum

資料來源:Page 17, Intel\_PCle connector 16G\_DesignCon2016\_p89\_.pdf, Copyright @ DesignCon

Figure 3. PCIe G4 Measurement

Source: Page 31, E3\_AdvancedTechniquesforValidatingPCIExpress4Transmit tersandReceivers.pdf, Copyright @ Keysight

The SINC function squared  $\left(\frac{Sin(x)}{x}\right)^2$  SINC can also be used to know the relationship of signal energy distribution respect at frequency. From Figure 4, it is known that about 86% of PCle G4 energy is distributed in the range smaller than 8 GHz. This is also the reason why the loss frequency for PCle G4 is set at 8 GHz as reference.

C SQUARED — Sinc \* Power Weighting Function

Figure 4. Frequency Spectrum

Source: Page 17, Intel\_PCle connector 16G\_DesignCon2016\_p89\_.pdf, Copyright

@ DesignCon

Figure 5 has expounded on the PCB material loss trend of 8 GHz and 4 GHz. This results thereof are used as the basis to select materials at different levels: standards, mid loss, low loss, and ultra low loss.