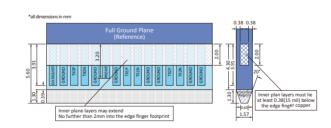

#### 佈局進則

根據 CEM spec, 金手指設計上有一些設計必須要去注意。

- 一、Full Ground Plane 金手指的鄰近層,必須退到金手指 的外面,避免金手指上高速信號阻抗過小,造成信號 反射損失。
- 二、內層的平面,可往前,向邊緣延伸 2mm,但距離金手 指最外層要 0.38mm(15mil) 以上。(請參照圖 6)

圖 6 PCIe Golden Finger Structure

資料來源: Page 148, PCI Express Card Electromechanical Specification Revision 4.0, Version 0.9\_NCB.pdf, Copyright @ PCI-SIG

三、Ground VIA 要愈短愈好,不能超過距離金手指 15mils, 以減少金手指 Ground pin 的電感效應

圖 7 PCIe Golden Finger for GND VIA

資料來源: Page 150, PCI Express Card Electromechanical Specification Revision 4.0, Version 0.9 NCB.pdf, Copyright @ PCI-SIG

四、臨近 Ground VIA 必須要額外一條線做共同連接,以減 少地面共振

圖 8 PCIe Golden Finger for adjacent GND VIA

資料來源: Page 151, PCI Express Card Electromechanical Specification Revision 4.0, Version 0.9 NCB.pdf Copyright @ PCI-SIG