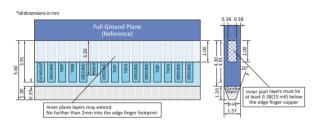

#### 佈局進則

根據 CEM spec, 金手指設計上有一些設計必須要去注意。

- 一、Full Ground Plane 金手指的鄰近層,必須退到金手指 的外面,避免金手指上高速信號阻抗過小,造成信號 反射損失。
- 二、內層的平面,可往前,向邊緣延伸 2mm,但距離金手 指最外層要 0.38mm(15mil) 以上。(請參照圖 6)

圖 6 PCIe Golden Finger Structure

#### **Layout Guidelines**

According to CEM spec, some details in regard to the golden finger design must be paid attention to.

- The adjacent layer of golden finger, full ground plane, must be retreated to areas outside the golden finger to prevent signal reflection loss caused by impedance mismatch of highspeed signal of under golden finger.
- 2. The plane of inner layer can be moved forward by extending it to the edge about 2 mm and keeping this extending plane away from the outermost layer of golden finger for at least 0.38 mm (15 mil) (please refer to Figure 6).

Figure 6. PCIe Golden Finger Structure
Source: Page 148, PCI Express Card Electromechanical Specification Revision 4.0,

Version 0.9\_NCB.pdf, Copyright @ PCI-SIG

3. The shorter Ground VIA trace between the golden finger and Ground VIA is better. Ground VIA shall be placed within 15mils of the golden finger to reduce the inductance effect of golden finger's ground pin.