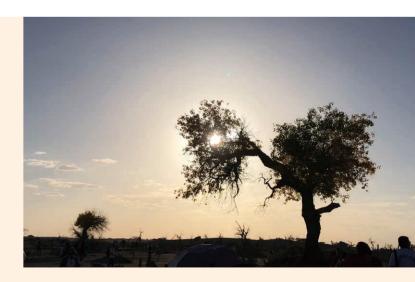

## 只為那三千年的等待

作者: 金橋廠 / M<sup>3</sup>&S / 營運暨供應鏈管理中心總經理室 / 營業管理部 / 林惠玉

葉飄零,隨風舞,紅衣盡妖嬈……還記得電影《英雄》中,這絢麗的一墓嗎?

秋風乍起,黃葉翻飛著畫境,大地鋪上了金色的地毯,金 黃色的樹葉在陽光的照耀下,更是層林盡染,美輪美奧, 將單調的沙漠妝點的像童話世界般美麗。

當地人們誇讚胡楊巨大的生命力是「三個一千年」 「活著一千年不死,死後一千年不倒,倒後一千年不朽」

#### 千年不死 胡楊林

胡楊是一個很古老的樹種,古有「鳳棲梧桐」之說,這裡的「梧桐」說的就是胡楊。胡楊也是一種生命力極頑強的原始樹種,根據化石推論,胡楊在這個世界上已經生存了6,500萬年的歷史了!堪稱是植物界僅次於銀杏樹的「植物化石樹」。

在一棵百年的胡楊樹上,從下到上可以看到三種形態的葉片,狹長的柳葉,橢圓的楊樹葉,及闊大的楓葉,因為又稱「異葉楊」或「三葉樹」。

胡楊也被人們譽稱為「沙漠守護神」,其對土壤的生物排水有很強的作用,另一方面減緩了土壤上層水分的直接蒸發,這對於穩定荒漠河流地帶的生態平衡,調節綠洲氣候和形成肥沃的森林土壤,具有十分重要的作用,是荒漠地區農牧業發展的天然屏障。

#### 千年不倒 千年不朽 怪樹林

相較於其他樹木,胡楊具有更加強大的細胞透水性,這也 是它能夠在減少水分蒸發的同時,提供足以對抗沙暴襲 擊的力量。 胡楊的生長十分緩慢,千百年來它們以頑強的意志抗擊著沙漠的侵蝕,西北的風沙和乾旱,將胡楊樹雕塑成為千奇百怪,形態各異的藝術品,有的似鯤鵬展翅,有的像駿馬揚蹄,還有的如纖纖少女。更有似蒼龍騰越,老人扶拐,或似餓狼撲兔……一件件大自然鬼斧神工的作品,在夕陽的映襯下,尤顯得更為詭異和蒼涼。

#### 秋天 必須要去看一次胡楊林

金秋十月,是胡楊最美的季節!

金色的樹葉襯著湛藍的天空於風中婆娑起舞,水中的倒 影將這個景致映托的更加完美,讓人沉浸在這怡人的恬 靜與浪漫,強烈的反差形成鮮明的影調,亮麗的色彩, 使胡楊林成為大漠戈壁上一道獨特的風景線。

世界上的胡楊絕大部分生長在中國,而在中國主要分佈 在新疆、甘肅等有沙漠戈壁的地方。此番去了額濟納旗 的胡楊林,驚豔之餘,才知道中國竟有著六大著名胡楊 林觀賞地。

## Love In The **Northern West** For The 3000 Years Of Waiting

Author: Jingiao Site / M<sup>3</sup> & S / GMO MB Dept / Julia Lin

Falling leaves swirling, dancing in the winds, crimson dress enchanting...remember this magnificent scene in the film "Hero"?

As the autumn winds blow and yellow leaves flying around in the sight, the land is covered with golden carpet. Under the sunbeams, the leaves of the forest are dyed golden, addressing the dull desert and turning it magnificent as a world in fairytales.

Local people praise the vitality of desert poplar as "three thousand years".

"Live for one thousand, stand still after death for another one thousand, and doesn't decay for one more thousand years."

#### Living For A thousand Years The Desert Poplar

The desert poplar is an ancient kind of tree. There is an old saying "the phoenix rests on the Wu-Tong tree". The "Wu-Tong" here means the desert poplar. The desert poplar is also a primitive species of tree with strong vitality. According to the fossils, it has lived on Earth for over 65 million years. It is surpassed only by Ginkgo biloba (maidenhair tree) as "fossil tree".