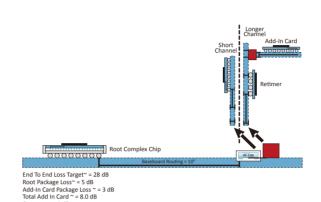

0.9312 GB/s | 3.7248 GB/s  |
| Gen2 | 8b/10b     | 5 GT/s   | 0.4657 GB/s | 1.8628 GB/s | 7.4512 GB/s  |
| Gen3 | 128b/130b  | 8 GT/s   | 0.9170 GB/s | 3.668 GB/s  | 14.672 GB/s  |
| Gen4 | 128b/130b  | 16 GT/s  | 1.8334 GB/s | 7.3336 GB/s | 29.3344 GB/s |

PCIe 4.0 可向下相容過去世代標準 SLOT 連接器 (Connector), 主要目標市場為透過低成本的方式提升頻寬,以解決大數 據應用的需求。如伺服器、工作站、桌上型電腦、筆記型 電腦、行動裝置汽車、物聯網、雲端服務系統,以及儲存 設備周邊裝置,高效能運算市場……等。

#### PCB 材質的選擇跟量測

圖 1 為標準 PCIe G3, G4 Channel Budget 插入損失評估標準,做為 PCB 材質的選用跟最大線路長度的設定,這會關係到晶片 Component 跟 Connector 擺設。G3, G4 在 AIC 損耗一樣是 8 dB,但在 Package lose G3 是允許 3.5 dB,而 G4允許 5 dB。最大差異點是 G3 主線的損耗允許 12 dB,而 G4允許 15 dB。因此,總損耗標準 G3 不能超過 23.5 dB 而 G4不能超過 28 dB。這裡必須提醒讀者,G3, G4 主頻率是不一樣的,G3 at 4 GHz 而 G4 at 8 GHz。而以 SI 的角度通常會預留 1~2 dB 做為 Buffer 預留給誤差用。



圖 2 為標 PCIe G4 實體架構圖,方便讀者瞭解整個 PCIe G4 損耗要求。



圖 2 PCIe G4 PCIe Loss Structure

資料來源: Page 11, PCIe 4 Electrical Update FROZEN.pdf, Copyright @ PCI-SIG

關於量測方面, PCIe Gen4 主版 TX 測式, 如圖 3, 必須包含一張 ISI, 使其模擬 Add-in Card 的損耗等於 8 dB (CLB TX trace 2.0 dB + ISI with Cable 2.0 dB + Scope Cable 1.0 dB+Real Time scop 3 dB)

同樣 Add-in Card TX 測式,如圖 3,也必須包含一張 ISI, 使其模擬主版上的損耗等於 20 dB ( Connector 0.7 dB +CBB TX trace 3.0 dB + ISI with Cable 10.3 dB + Scope Cable 1.0 +Real Time scop 5 dB)。其視波器的頻寬必須大於 25 Ghz, 才能符合協會量測規範。



資料來源: Page 31, E3\_AdvancedTechniquesforValidatingPCIExpress4Trans mittersandReceivers.pdf, Copyright @ Keysight

使用 SINC 函數平方  $\left(\frac{Sin(x)}{x}\right)^2$ ,可以得知信號能量的分布跟頻率的關系。以圖 4 可得知 PCle G4 約 86% 能量分布在小於 8 GHz。這也是為什麼 PCle G4 會以 8 GHz 為其參考損耗頻率。



圖 4 Frequency Spectrum

資料來源:Page 17, Intel\_PCle connector 16G\_DesignCon201