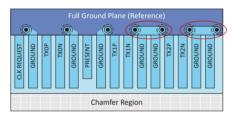

資料來源: Page 150, PCI Express Card Electromechanical Specification Revision 4.0, Version 0.9 NCB.pdf, Copyright @ PCI-SIG

四、臨近 Ground VIA 必須要額外一條線做共同連接,以減 少地面共振

圖 8 PCIe Golden Finger for adjacent GND VIA

資料來源: Page 151, PCI Express Card Electromechanical Specification Revision 4.0, Version 0.9 NCB.pdf Copyright @ PCI-SIG

Figure 7. PCIe Golden Finger for GND VIA
Source: Page 150, PCI Express Card Electromechanical Specification Revision

Nearby Ground VIA, it is a must to attach an additional trace for joint connection. This will help to reduce the ground resonance effect.

4.0, Version 0.9\_NCB.pdf, Copyright @ PCI-SIG

Figure 8. PCIe Golden Finger for adjacent GND VIA

Source: Page 151, PCI Express Card Electromechanical Specification Revision 4.0,

Version 0.9 NCB.pdf Copyright @ PCI-SIG