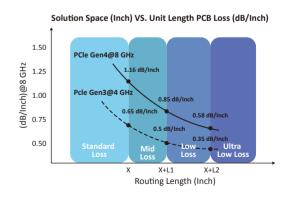

#### PCB 材質的選擇跟量測

圖 1 為標準 PCIe G3, G4 Channel Budget 插入損失評估標準,做為 PCB 材質的選用跟最大線路長度的設定,這會關係到晶片 Component 跟 Connector 擺設。G3, G4 在 AIC 損耗一樣是 8 dB,但在 Package lose G3 是允許 3.5 dB,而 G4允許 5 dB。最大差異點是 G3 主線的損耗允許 12 dB,而 G4允許 15 dB。因此,總損耗標準 G3 不能超過 23.5 dB 而 G4不能超過 28 dB。這裡必須提醒讀者,G3, G4 主頻率是不一樣的,G3 at 4 GHz 而 G4 at 8 GHz。而以 SI 的角度通常會預留 1~2 dB 做為 Buffer 預留給誤差用。

圖 5 主要闡述在主頻 8 GHz 跟 4 GHz 其 PCB 材質損耗的趨勢,以作為材質選擇依據,可分為標準品 (Standard),中損耗 (Mid Loss),低損耗 (Low Loss)和超低損耗 (Ultra Low Loss)。

圖 5 PCB Material Lose

資料來源:Page 41, 576322-ew-pcie-4-0-platform-design-and-validation-guiderev0p5.pdf, Copyright @ Intel