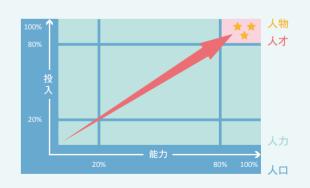

工作天數

(2) 專注:工作專注程度,一般人的專注度約 70%

(3) 效率:工作效率,有些人在辦公室即使是到茶水間、 化妝室,或是去便利商店,他花費的時間很少,花很 多的時間在工作效率上,一般正常的工作效率約 85%

(4) 持續: 持續投入的年數



#### 三、人生方程式計算值

兩個極端案例,A 先生的能力是 100,投入方面,他對自己期望不高,每天正常工作 8 小時,一週工作 5 天,專注力70%,效率 80%,(時間、專注及效率代表每一個員工每週在這個公司上面的貢獻),他持續工作 20 年,人生方程式計算公式如下:

A 先生的人生方程式:能力 × [ 時間 \* 專注 \* 效率 \* 持續 ] 100 × [(8/24)\*(5/7)\*70%\*85%\*20]=283

所以 A 先生 20 年職涯累積的數值為「283」。

另一位 B 先生,他的能力 100,投入方面,一天工作時數為 16 小時(不是指他每天都在辦公室裡面,他可能在出差或 是運動期間,都在思考著如何去解決工作的方法),幾乎每 週工作 7 天,專注度 90%,效率是 95%,持續投入 40 年,人生方程式計算公式如下:

B 先生的人生方程式:能力×[時間\*專注\*效率\*持續] 100×[(16/24)\*(7/7)\*90%\*95%\*40]=2,280

40 年後,B 先生職涯累積的數值為「2,280」。



【人生方程式 = 能力×投入】VS.【人生期待】

USI 對於員工的期許,除了有能力之外,還要有投入。

#### 四、方程式「乘」跟「加」的差異

人生方程式為什麼要用乘來表達,如果是加的話,不管是能力或投入,只要有一個很強就好,「乘」表示希望大家在能力跟投入度兩者都能兼顧,因為如果其中一個為零,整個數字就會歸零。

#### 五、人才九宮格 東北角



公司對人的期望也有不同「層次」,從最低的人口、人力 到人才與人物,以矩陣圖的 X 軸表示能力,Y 軸表示投入, 80/20 為原則, 20% 高投入與 20% 高能力,人才大約佔 4%,如果以 USI 全球員工約 18,000 人計算出人才數,約 720 人,鼓勵大家往 USI 人才邁進,兼顧能力與投入,替 USI 繼續創造另一個高峰。 52 OFFICE CHAT ROOM

## Life Equation

Author: Tsaotuen Site / ADM Group / Corporate Service / Arian Chien

Everyone may have different positioning decision in an organization. Some people aim high every year, making progress year by year, just like a high jump athlete starting from 1.5 meters, 2 meters and moving toward the goal of the world record. However, training and endeavors that one has to go through in the process are not favored by everyone. At the time of retirement, some retire below G3.2, while others retire above G8. Everyone achieves differently by making different degrees of contribution and efforts.

###