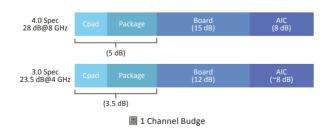

#### PCB 材質的選擇跟量測

圖 1 為標準 PCIe G3, G4 Channel Budget 插入損失評估標準,做為 PCB 材質的選用跟最大線路長度的設定,這會關係到晶片 Component 跟 Connector 擺設。G3, G4 在 AIC 損耗一樣是 8 dB,但在 Package lose G3 是允許 3.5 dB,而 G4允許 5 dB。最大差異點是 G3 主線的損耗允許 12 dB,而 G4允許 15 dB。因此,總損耗標準 G3 不能超過 23.5 dB 而 G4不能超過 28 dB。這裡必須提醒讀者,G3, G4 主頻率是不一樣的,G3 at 4 GHz 而 G4 at 8 GHz。而以 SI 的角度通常會預留 1~2 dB 做為 Buffer 預留給誤差用。

#### **Selection Of PCB Materials and Measurement**

Figure 1 shows the insertion loss assessment standards for typical PCIe G3 and G4 channel budget. The results thereof are also used to select PCB materials and define the maximum cable length, which can affect the placement of chipset components and connectors. With respect to AIC loss, 8 dB is allowed for both G3 and G4. However, with respect to package loss, 3.5 dB is allowed for G3 and 5dB is allowed for G4. The biggest difference is about the main trace routing, 12 dB loss is allowed for G3 and 15 dB loss is allowed for G4. Therefore, the total loss cannot over for G3 and G4 are 23.5 dB and 28 dB respectively. For our readers, it is important to note that the main frequency of G3 and G4 are different (4 GHz and 8 GHz respectively). Besides, from the perspective of SI, 1 dB to 2 dBs is/are often reserved for deviation as buffer.

Figure 1. Channel Budge

Figure 2 is the PCIe G4 PCIe Lose Structure, which can help the readers to better understand the loss requirement of PCIe G4.

30 INTELLIGENCE EXPRESS

Figure 2. PCIe G4 PCIe Loss Structure