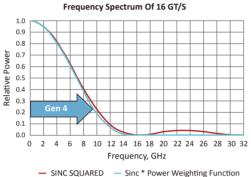

使用 SINC 函數平方  $\left(\frac{Sin(x)}{x}\right)^2$ ,可以得知信號能量的分布跟頻率的關系。以圖 4 可得知 PCle G4 約 86% 能量分布在小於 8 GHz。這也是為什麼 PCle G4 會以 8 GHz 為其參考損耗頻率。

圖 4 Frequency Spectrum

資料來源:Page 17, Intel\_PCle connector 16G\_DesignCon2016\_p89\_.pdf, Copyright @ DesignCon

Figure 3. PCIe G4 Measurement

Source: Page 31, E3\_AdvancedTechniquesforValidatingPCIExpress4Transmit tersandReceivers.pdf, Copyright @ Keysight

The SINC function squared  $\left(\frac{Sin(x)}{x}\right)^2$  SINC can also be used to know the relationship of signal energy distribution respect at frequency. From Figure 4, it is known that about 86% of PCle G4 energy is distributed in the range smaller than 8 GHz. This is also the reason why the loss frequency for PCle G4 is set at 8 GHz as reference.