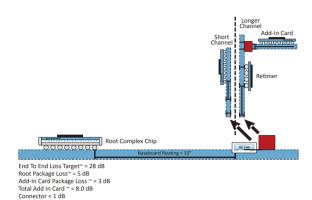

#### PCB 材質的選擇跟量測

圖 1 為標準 PCIe G3, G4 Channel Budget 插入損失評估標準,做為 PCB 材質的選用跟最大線路長度的設定,這會關係到晶片 Component 跟 Connector 擺設。G3, G4 在 AIC 損耗一樣是 8 dB,但在 Package lose G3 是允許 3.5 dB,而 G4允許 5 dB。最大差異點是 G3 主線的損耗允許 12 dB,而 G4允許 15 dB。因此,總損耗標準 G3 不能超過 23.5 dB 而 G4不能超過 28 dB。這裡必須提醒讀者,G3, G4 主頻率是不一樣的,G3 at 4 GHz 而 G4 at 8 GHz。而以 SI 的角度通常會預留 1~2 dB 做為 Buffer 預留給誤差用。

圖 2 為標 PCIe G4 實體架構圖,方便讀者瞭解整個 PCIe G4 損耗要求。

圖 2 PCIe G4 PCIe Loss Structure

資料來源: Page 11, PCIe 4 Electrical Update FROZEN.pdf, Copyright @ PCI-SIG

關於量測方面, PCIe Gen4 主版 TX 測式, 如圖 3, 必須包含一張 ISI, 使其模擬 Add-in Card 的損耗等於 8 dB (CLB TX trace 2.0 dB + ISI with Cable 2.0 dB + Scope Cable 1.0 dB+Real Time scop 3 dB)

同樣 Add-in Card TX 測式,如圖 3,也必須包含一張 ISI, 使其模擬主版上的損耗等於 20 dB ( Connector 0.7 dB +CBB TX trace 3.0 dB + ISI with Cable 10.3 dB + Scope Cable 1.0 +Real Time scop 5 dB)。其視波器的頻寬必須大於 25 Ghz, 才能符合協會量測規範。

資料來源: Page 31, E3\_AdvancedTechniquesforValidatingPCIExpress4Trans mittersandReceivers.pdf, Copyright @ Keysight