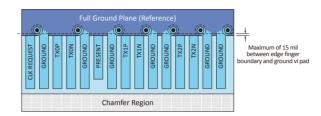

資料來源: Page 148, PCI Express Card Electromechanical Specification Revision 4.0, Version 0.9\_NCB.pdf, Copyright @ PCI-SIG

三、Ground VIA 要愈短愈好,不能超過距離金手指 15mils, 以減少金手指 Ground pin 的電感效應

圖 7 PCIe Golden Finger for GND VIA

資料來源: Page 150, PCI Express Card Electromechanical Specification Revision 4.0, Version 0.9 NCB.pdf, Copyright @ PCI-SIG

四、臨近 Ground VIA 必須要額外一條線做共同連接,以減 少地面共振

圖 8 PCIe Golden Finger for adjacent GND VIA

Figure 6. PCIe Golden Finger Structure
Source: Page 148, PCI Express Card Electromechanical Specification Revision 4.0,

Version 0.9\_NCB.pdf, Copyright @ PCI-SIG

3. The shorter Ground VIA trace between the golden finger and Ground VIA is better. Ground VIA shall be placed within 15mils of the golden finger to reduce the inductance effect of golden finger's ground pin.

Figure 7. PCIe Golden Finger for GND VIA
Source: Page 150, PCI Express Card Electromechanical Specification Revision

Nearby Ground VIA, it is a must to attach an additional trace for joint connection. This will help to reduce the ground resonance effect.