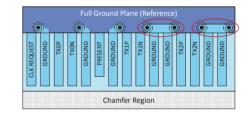

資料來源: Page 150, PCI Express Card Electromechanical Specification Revision 4.0, Version 0.9 NCB.pdf, Copyright @ PCI-SIG

四、臨近 Ground VIA 必須要額外一條線做共同連接,以減 少地面共振

圖 8 PCIe Golden Finger for adjacent GND VIA

資料來源: Page 151, PCI Express Card Electromechanical Specification Revision 4.0, Version 0.9 NCB.pdf Copyright @ PCI-SIG