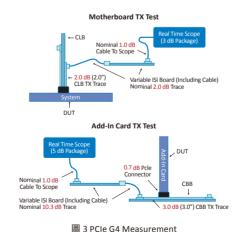

Source: Page 11, PCIe\_4\_Electrical\_Update\_FROZEN.pdf, Copyright @ PCI-SIG

Concerning the measurement, the PCIe Gen4 motherboard TX test is illustrated in Figure 3, where 1 ISI shall be included to simulate the loss of add-in card at 8 dB (CLB TX trace 2.0 dB + ISI with Cable 2.0 dB + Scope Cable 1.0 dB+Real Time scop 3 dB).

Likely, the add-in card TX test is illustrated in Figure 3, where one ISI shall also be included to simulate the motherboard loss at 20 dB (Connector 0.7 dB +CBB TX trace 3.0 dB + ISI with Cable 10.3 dB + Scope Cable 1.0 +Real Time Scope 5 dB). Besides, the bandwidth of oscilloscope shall be bigger than 25 GHz in order to comply with the Association's measurement standards.

Figure 3. PCIe G4 Measurement

Source: Page 31, E3\_AdvancedTechniquesforValidatingPCIExpress4Transmit tersandReceivers.pdf, Copyright @ Keysight

The SINC function squared  $\left(\frac{Sin(x)}{x}\right)^2$  SINC can also be used to know the relationship of signal energy distribution respect at frequency. From Figure 4, it is known that about 86% of PCle G4 energy is distributed in the range smaller than 8 GHz. This is also the reason why the loss frequency for PCle G4 is set at 8 GHz as reference.