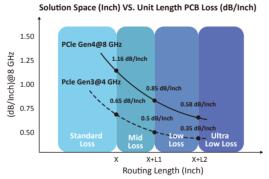

圖 5 主要闡述在主頻 8 GHz 跟 4 GHz 其 PCB 材質損耗的趨勢,以作為材質選擇依據,可分為標準品 (Standard),中損耗 (Mid Loss),低損耗 (Low Loss)和超低損耗 (Ultra Low Loss)。

圖 5 PCB Material Lose

資料來源:Page 41, 576322-ew-pcie-4-0-platform-design-and-validation-guiderev0p5.pdf, Copyright @ Intel

C SQUARED — Sinc \* Power Weighting Function

Figure 4. Frequency Spectrum

Source: Page 17, Intel\_PCle connector 16G\_DesignCon2016\_p89\_.pdf, Copyright

@ DesignCon

Figure 5 has expounded on the PCB material loss trend of 8 GHz and 4 GHz. This results thereof are used as the basis to select materials at different levels: standards, mid loss, low loss, and ultra low loss.