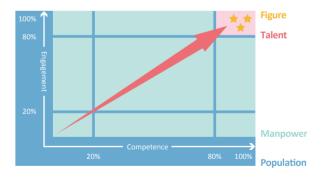

s as follows.

#### Life equation of Mr. B:

Competence  $\times$  [time\*concentration\*efficiency\*continuation]  $100 \times [(16/24)*(7/7)*90\%*95\%*40]=2,280$ 

40 years later, the numerical value that Mr. B has accumulated will be 2,280.



[ Life Equation = Competence × Engagement ] VS. [ Life Expectations ]

USI's expectations to employees include their competence and engagement.

#### Differences Of "Multiplication" And "Addition" In Life Equation.

Why do we use multiplication to present a life equation? If we use addition, either great competence or engagement is able to make a large numerical value. "Multiplication" indicates that USI hopes both competence and engagement are taken into consideration. If any one of the two is zero, the value will be zero.

#### **Talent Grid**



USI has different "levels" of expectations to employees, from the lowest population, manpower to talents and figures. X axis of the matrix diagram refers to competence, while its y axis indicates engagement. Based on the 80/20 rule, 20% have high engagement and 20% have high competence. Talents account for approximately 4%, so with approximately 18,000 employees around the globe, USI has about 720 talents. USI encourages members to move towards USI's talents by having both competence and engagement, and continue to create another success of USI.

54 影像迴廊
NEWSLETTER NO.77 55

## 夢想成真

#### The Dreams Come True

草屯廠 / ICS / 研發一處 / TW 測試開發二部 / 黃士柏 Tsaotuen Site / ICS / RD 1 Division / TW TD 2 / Allen Huang



和我的車一起實現領略世界變化的夢想。 Realize the dream of experiencing the changing world with my ca