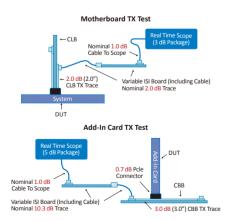

圖 2 為標 PCIe G4 實體架構圖,方便讀者瞭解整個 PCIe G4 損耗要求。

圖 2 PCIe G4 PCIe Loss Structure

資料來源: Page 11, PCIe 4 Electrical Update FROZEN.pdf, Copyright @ PCI-SIG

關於量測方面, PCIe Gen4 主版 TX 測式, 如圖 3, 必須包含一張 ISI, 使其模擬 Add-in Card 的損耗等於 8 dB (CLB TX trace 2.0 dB + ISI with Cable 2.0 dB + Scope Cable 1.0 dB+Real Time scop 3 dB)

同樣 Add-in Card TX 測式,如圖 3,也必須包含一張 ISI, 使其模擬主版上的損耗等於 20 dB ( Connector 0.7 dB +CBB TX trace 3.0 dB + ISI with Cable 10.3 dB + Scope Cable 1.0 +Real Time scop 5 dB)。其視波器的頻寬必須大於 25 Ghz, 才能符合協會量測規範。

資料來源: Page 31, E3\_AdvancedTechniquesforValidatingPCIExpress4Trans mittersandReceivers.pdf, Copyright @ Keysight

Source: Page 11, PCIe\_4\_Electrical\_Update\_FROZEN.pdf, Copyright @ PCI-SIG

Concerning the measurement, the PCIe Gen4 motherboard TX test is illustrated in Figure 3, where 1 ISI shall be included to simulate the loss of add-in card at 8 dB (CLB TX trace 2.0 dB + ISI with Cable 2.0 dB + Scope Cable 1.0 dB+Real Time scop 3 dB).

Likely, the add-in card TX test is illustrated in Figure 3, where one ISI shall also be included to simulate the motherboard loss at 20 dB (Connector 0.7 dB +CBB TX trace 3.0 dB + ISI with Cable 10.3 dB + Scope Cable 1.0 +Real Time Scope 5 dB). Besides, the bandwidth of oscilloscope shall be bigger than 25 GHz in order to comply with the Association's measurement standards.